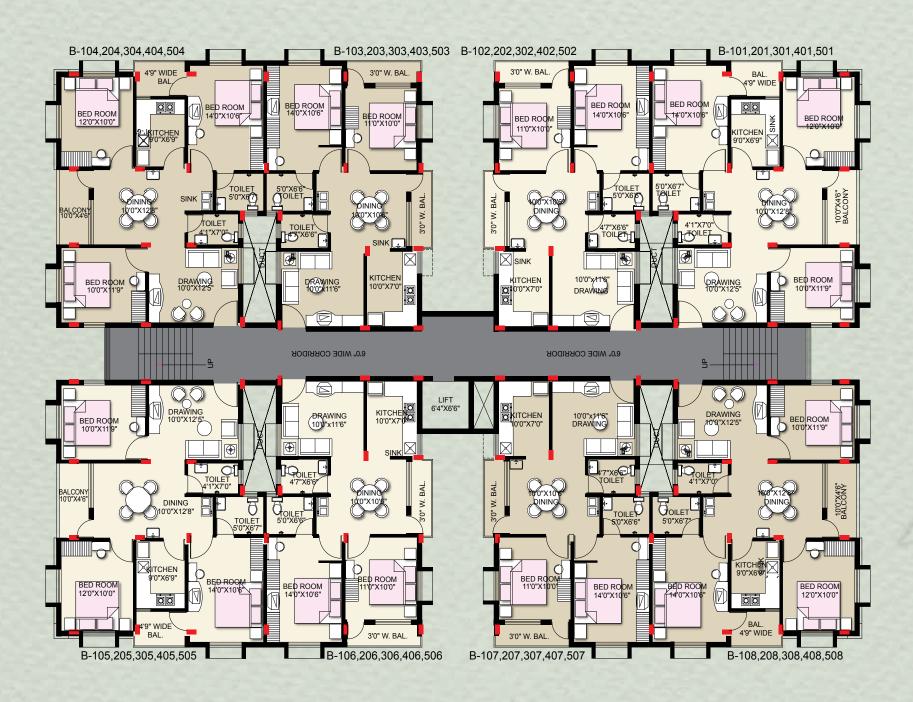

nternational School : 15 min

Scan for more



# Super special and significant

SASWAT HOMES is a multistoreyed Housing complex approved by BDA. The complex is surrounded by numbers of residential complexes with excellent centres for education viz KIIT, SILICON, DAV School, Sai International & Xaviers International etc at nearby locality. Malls & market complexes like Big Baazar are at walking distance while Hospitals like Apollo, Care, Utkal & Kalinga,

are at just minutes' distance. IT Houses like Nalco, Infosys, TCS & Wipro and hotels such as Mayfair Lagoon, Trident Hilton, Swosti Plaza and Tata Ginger are at 10minutes distance. The complex is situated at a very significant location on Patia with all weather round the clock communication facilities.



#### BLOCK (A)



#### BLOCK (B)



#### BLOCK (C)



### Facilities



Project approved by BDA



Community Hall



Intercom facility



Landscaped Garden



Gymnasium



24hr security & CCTV



Children play area



Elevators



Fire fighting Equipment



Sewage Treatment Plant



Generator back up to all common area and 400 watt to all flat.



Parking facilities for 2 & 4 wheelers



Green Plantation around the complex



## Specification



#### STRUCTURE:

R.C.C. framed structure with column & beams.



#### FLOORING:

Vitrifies flooring with 4" skirting.



#### KITCHEN:

Granite platforms with stainless steel sinks having wall tiles up to  $2^{\prime}0^{\prime\prime}$  heights



#### DOORS:

Main doors is of teak wood with lock.

All inside doors are flush doors with sal wood frame.



#### WINDOWS:

Powder coated