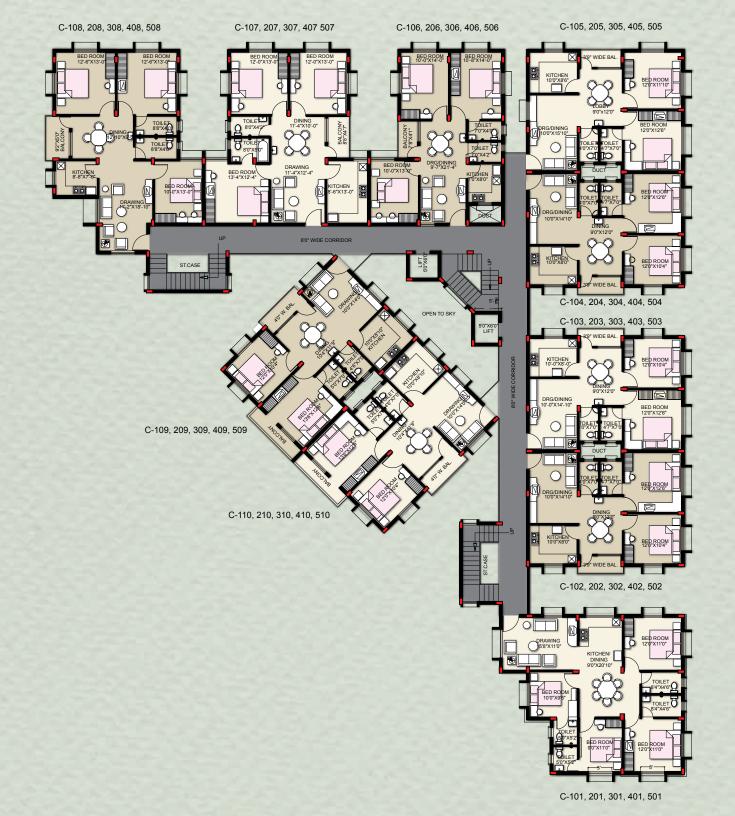

l : 15 min

Scan for more



# Super special and significant

SASWAT HOMES is a multistoreyed Housing complex approved by BDA. The complex is surrounded by numbers of residential complexes with excellent centres for education viz KIIT, SILICON, DAV School, Sai International & Xaviers International etc at nearby locality. Malls & market complexes like Big Baazar are at walking distance while Hospitals like Apollo, Care, Utkal & Kalinga,

are at just minutes' distance. IT Houses like Nalco, Infosys, TCS & Wipro and hotels such as Mayfair Lagoon, Trident Hilton, Swosti Plaza and Tata Ginger are at 10minutes distance. The complex is situated at a very significant location on Patia with all weather round the clock communication facilities.



#### BLOCK (A)



#### BLOCK (B)



#### BLOCK (C)



### Facilities



Project approved by BDA



Community Hall



Intercom facility



Landscaped Garden



Gymnasium



24hr security & CCTV



Children play area



Elevators



Fire fighting Equipment



Sewage Treatment Plant



Generator back up to all common area and 400 watt to all flat.



Parking facilities for 2 & 4 wheelers



Green Plantation around the complex



## Specification



#### STRUCTURE:

R.C.C. framed structure with column & beams.



#### FLOORING:

Vitrifies flooring with 4" skirting.



#### KITCHEN:

Granite platforms with stainless steel sinks having wall tiles up to  $2^{\prime}0^{\prime\prime}$  heights



#### DOORS:

Main doors is of teak wood with lock.

All inside doors are flush doors with sal wood frame.



#### WINDOWS:

Powder coated aluminium sliding