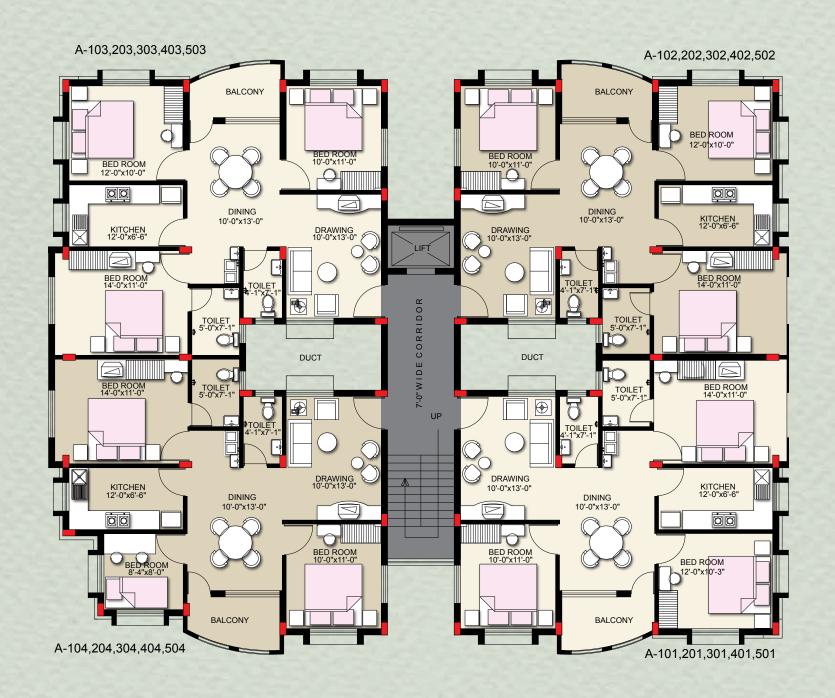

ol : 10 min
KIIT International School : 15 min

Scan for more



# Super special and significant

SASWAT HOMES is a multistoreyed Housing complex approved by BDA. The complex is surrounded by numbers of residential complexes with excellent centres for education viz KIIT, SILICON, DAV School, Sai International & Xaviers International etc at nearby locality. Malls & market complexes like Big Baazar are at walking distance while Hospitals like Apollo, Care, Utkal & Kalinga,

are at just minutes' distance. IT Houses like Nalco, Infosys, TCS & Wipro and hotels such as Mayfair Lagoon, Trident Hilton, Swosti Plaza and Tata Ginger are at 10minutes distance. The complex is situated at a very significant location on Patia with all weather round the clock communication facilities.



#### BLOCK (A)



#### BLOCK (B)



#### BLOCK (C)



### Facilities



Project approved by BDA



Community Hall



Intercom facility



Landscaped Garden



Gymnasium



24hr security & CCTV



Children play area



Elevators



Fire fighting Equipment



Sewage Treatment Plant



Generator back up to all common area and 400 watt to all flat.



Parking facilities for 2 & 4 wheelers



Green Plantation around the complex



## Specification



#### STRUCTURE:

R.C.C. framed structure with column & beams.



#### FLOORING:

Vitrifies flooring with 4" skirting.



#### KITCHEN:

Granite platforms with stainless steel sinks having wall tiles up to  $2^{\prime}0^{\prime\prime}$  heights



#### DOORS:

Main doors is of teak wood with lock.

All inside doors are flush doors with sal wood frame.



#### WINDO