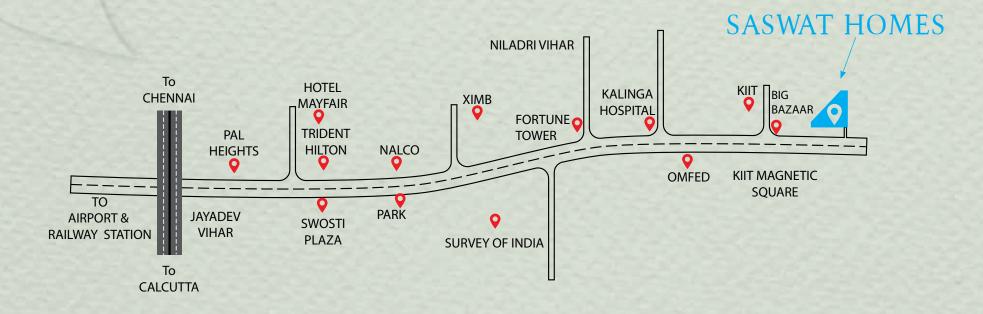

## Location Map

#### Healthcare

CARE Hospital : 5 min
Utkal Hospital : 5 min
Aditya Aswini Hospital : 5 min

#### **Educational institutes**

DAV School : 5 min
SAI International School : 10 min
ODM School : 10 min
VEM School : 10 min
KIIT International School : 15 min

Scan for more

# Super special and significant

SASWAT HOMES is a multistoreyed Housing complex approved by BDA. The complex is surrounded by numbers of residential complexes with excellent centres for education viz KIIT, SILICON, DAV School, Sai International & Xaviers International etc at nearby locality. Malls & market complexes like Big Baazar are at walking distance while Hospitals like Apollo, Care, Utkal & Kalinga,

are at just minutes' distance. IT Houses like Nalco, Infosys, TCS & Wipro and hotels such as Mayfair Lagoon, Trident Hilton, Swosti Plaza and Tata Ginger are at 10minutes distance. The complex is situated at a very significant location on Patia with all weather round the clock communication facilities.