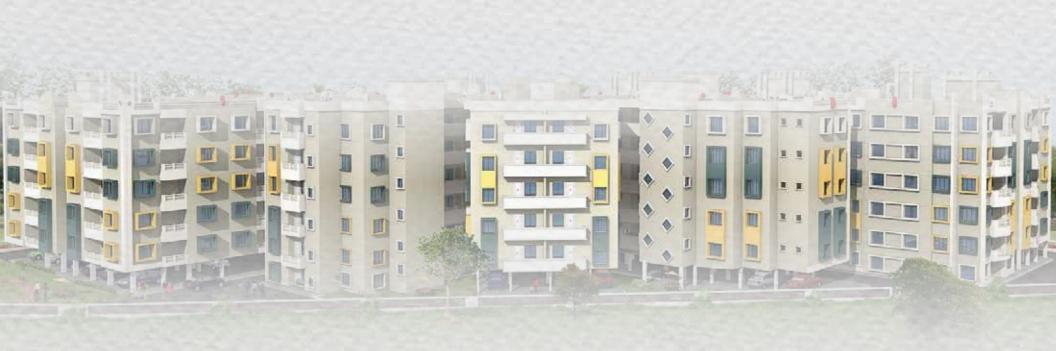

4" skirting.



#### KITCHEN:

Granite platforms with stainless steel sinks having wall tiles up to  $2^{\prime}0^{\prime\prime}$  heights



#### DOORS:

Main doors is of teak wood with lock.

All inside doors are flush doors with sal wood frame.



#### WINDOWS:

Powder coated aluminium sliding windows with safety M.S. grills



#### BATHROOMS:

Cp fittings of Generic brand.

Vitrified flooring tiles & wall tiles upto 7 feet height & Geyser point in toilet.



#### ELECTRICAL:

Wires of generic brand with modular electrical switches.

All materials are ISI marks.



#### PAINTS:

Paint with Putty (inside) weather coat (outside).



#### WALLS:

8" Exterior and 5" interior walls with fly ash brick.



#### **BOUNDARY WALLS:**

8" heights on all sides of premises with M.S. Grill gate.





#### Promoter



#### SASWAT INFRASTRUCTURE PVT LTD

627, Saheed Nagar, Bhubaneswar. Phone: 9777149900, 9777249900 E-mail: sales@saswatinfrastructure.com www.saswatinfrastructure.com