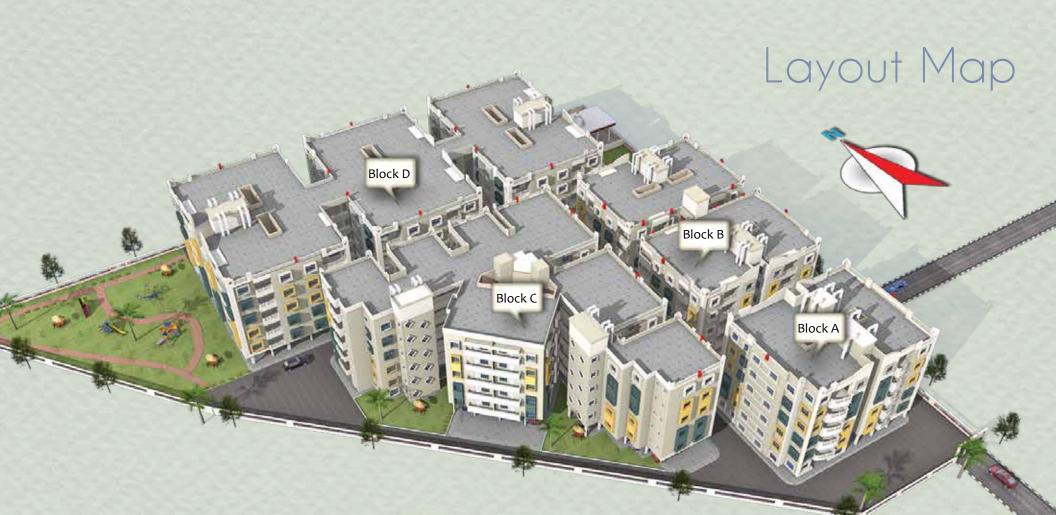

: 10 min
VEM School : 10 min
KIIT International School : 15 min

Scan for more



# Super special and significant

SASWAT HOMES is a multistoreyed Housing complex approved by BDA. The complex is surrounded by numbers of residential complexes with excellent centres for education viz KIIT, SILICON, DAV School, Sai International & Xaviers International etc at nearby locality. Malls & market complexes like Big Baazar are at walking distance while Hospitals like Apollo, Care, Utkal & Kalinga,

are at just minutes' distance. IT Houses like Nalco, Infosys, TCS & Wipro and hotels such as Mayfair Lagoon, Trident Hilton, Swosti Plaza and Tata Ginger are at 10minutes distance. The complex is situated at a very significant location on Patia with all weather round the clock communication facilities.



#### BLOCK (A)



#### BLOCK (B)



#### BLOCK (C)



### Facilities



Project approved by BDA



Community Hall



Intercom facility



Landscaped Garden



Gymnasium



24hr security & CCTV



Children play area



Elevators



Fire fighting Equipment



Sewage Treatment Plant



Generator back up to all common area and 400 watt to all flat.



Parking facilities for 2 & 4 wheelers



Green Plantation around the complex



## Specification



#### STRUCTURE:

R.C.C. framed structure with column & beams.



#### FLOORING:

Vitrifies flooring with 4" skirting.



#### KITCHEN:

Granite platforms with stainless steel sinks having wall tiles up to  $2^{\prime}0^{\prime\prime}$  heights



#### DOORS:

Main doors is of teak wood with lock.

All inside doors are flush doors with sal wood fr